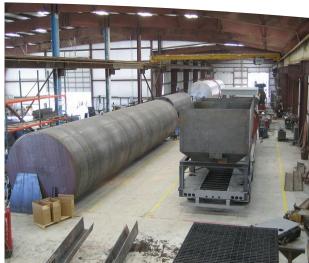

#### SERVICES

At our Blanco, Texas manufacturing facility we have over 45,000 square feet of fabrication space to assemble pre-fabricated modular systems for process piping, process skids, asphalt blending systems and structural steel. Through our diverse engineering expertise, D&H Field Service designers and engineers are able to systemically define each component of our modular design and fabrication process.

Our design experience and fabrication capabilities provide our clients with a streamline approach to design and fabrication for their project. Utilizing pre-fabricated modular systems reduce site safety risk, reduce the project life cycle and in some situations can reduce the overall cost of the project.

#### **Our Modular Fabrication Services Include:**

- Process Piping
- ✓ Piping Spools
- Customized Modular Skids
- ✓ Process Equipment Skids
- ✓ In-Line Blending Skids
- ✓ Spool Piece Fabrication
- ✓ Structural Steel
- ✓ Loading Racks
- ✓ Stairs and Handrails
- Cross-overs and Walkways