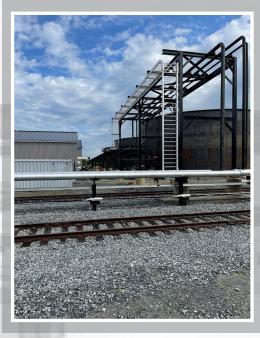

#### SERVICES

At our Blanco, Texas manufacturing facility we have over 45,000 square feet of fabrication space to assemble pre-fabricated modular systems for process piping, process skids, asphalt blending systems and structural steel. Through our diverse engineering expertise, D&H Field Service designers and engineers are able to systemically define each component of our modular design and fabrication process.

#### **Our Modular Fabrication Services Include:**

- Process Piping
- ✓ Piping Spools
- Customized Modular Skids
- ✓ Process Equipment Skids
- ✓ In-Line Blending Skids
- ✓ Spool Piece Fabrication
- ✓ Structural Steel
- ✓ Loading Racks
- ✓ Stairs and Handrails
- Cross-overs and Walkways