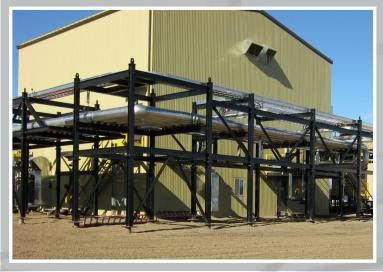

#### SERVICES

At our Blanco, Texas manufacturing facility we have over 45,000 square feet of fabrication space to assemble pre-fabricated modular systems for process piping, process skids, asphalt blending systems and structural steel. Through our diverse engineering expertise, D&H Field Service designers and engineers are able to systemically define each component of our modular design and fabrication process.

#### **Our Modular Fabrication Services Include:**

- Process Piping
- ✓ Piping Spools
- Customized Modular Skids
- ✓ Process Equipment Skids
- ✓ In-Line Blending Skids
- ✓ Spool Piece Fabrication
- ✓ Structural Steel
- ✓ Loading Racks
- ✓ Stairs and Handrails
- Cross-overs and Walkways